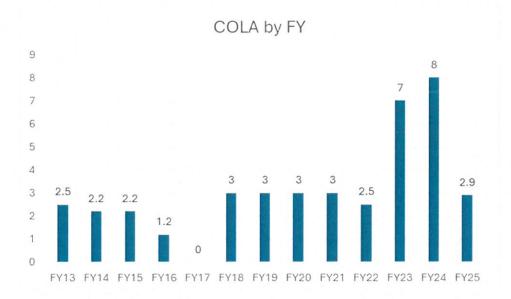

ar to the next. It is not a windfall for employees but rather provides a mechanism whereby an employee's salary is somewhat neutralized against the effects of price inflation. Further, in an effort to maintain competitive wages and retain staff, a COLA is one mechanism to help ensure that wages at least stay up with the cost of living.

Historically, the economy had not seen such a precipitous increase in the consumer price indices as was realized in FY2023 and FY2024 as evidenced by the spreadsheet below. In 2023, the CPI increase in January showed 8.6% for January 2022 over January 2023 and the Board granted a 7% Cost-of-Living increase with the hope that the economy would stabilize. In 2023 for FY24, the CPI was 7.3% higher again than the prior January. The Board awarded a COLA of 8%.



### **BACKGROUND ON MARKET INDEX:**

Beginning with the 2014 budget, the Board directed that all future Cost of Living Adjustments (COLA) be brought to the Board during the budget process for inclusion in the new budget year. The timeframe selected was January over January of each year. This data is available at the beginning of March and coincides with the budget development process.

Previously the District had used the Los Angeles-Riverside-Orange County area index however, the new Riverside index that was developed in 2019 is more applicable than the former benchmark index. The District has used the new market index since 2020.

FISCAL IMPACT: To Be Determined

**POSSIBLE MOTION:** To adopt a COLA for Fiscal Year 2025 of \_\_\_\_\_%

**ATTACHMENTS:** Bureau of Labor Statistics Consum