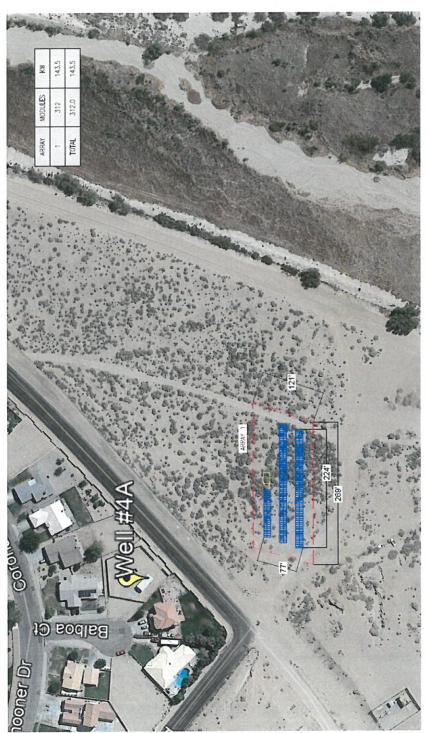

- Replace swamp coolers in Warehouse with two (2) 4-ton HVAC units
- Replace 7.5 tons HVAC unit for the Office
- Community Center (Suite D)
- Replace swamp coolers with HVAC units
- Install 16 tons of cooling
- Benefits Include:
- Climate control throughout
- New units have lower repair and maintenance cost
- Energy cost increase of new HVAC units will be partially mitigated by the proposed solar project







# Replace Variable Frequency Drives at the WWTP

Replace two (2) old 45 hp existing VFDs at the WWTP

Benefits Include:

Replacements funded through project savings

Reduces maintenance cost

Planned replacement vs. emergency breakdown

Project is on FY22 CIP



# Solar Carport- 75 kW





# Solar Carport - 124 kW





# Solar Groundmount - 144 kW





# Solar Groundmount - 144 kW





# Solar Groundmount - 144 kW



# Solar Groundmount - 239 kW





# Solar Groundmount - 48 kW





# **Escalation in Electricity Prices**

- SCE has asked for a 20.1% price increase just in 2021: https://www.cpuc.ca.gov/General.aspx?id=10433
- Because of the aggressive Renewable Portfolio Standards in California, electricity prices are expected to increase faster in the future
- Dising Energy ToolBase software, we calculated how much the electricity increase has been for your major sites in the past 5 years:





Average annual electricity price increase for each site over the last 5 years:

| Site                      | Rate Schedule | Average Annual Increase |
|---------------------------|---------------|-------------------------|
| Well #1A                  | TOU PA2D      | 6.73%