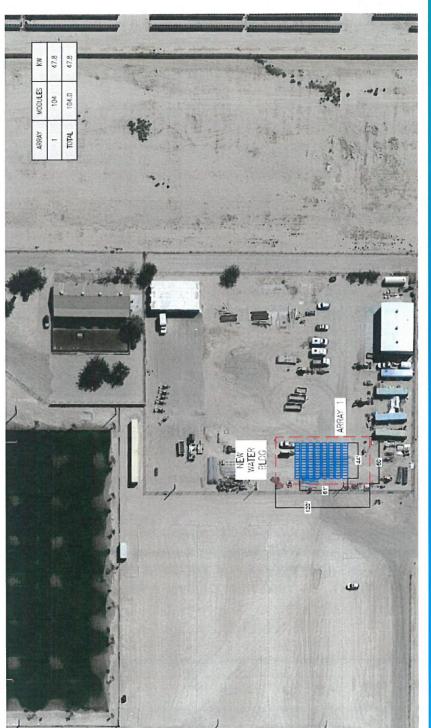

the Office
- Community Center (Suite D)
- Replace swamp coolers with HVAC units
- Install 16 tons of cooling
- Benefits Include:
- Climate control throughout
- New units have lower repair and maintenance cost
- Energy cost increase of new HVAC units will be partially mitigated by the proposed solar project







# Replace Variable Frequency Drives at the WWTP

Replace two (2) old 45 hp existing VFDs at the WWTP

Benefits Include:

Replacements funded through project savings

Reduces maintenance cost

Planned replacement vs. emergency breakdown

Project is on FY22 CIP



# Solar Carport- 75 kW





# Solar Carport - 124 kW





# Solar Groundmount - 144 kW





# Solar Groundmount - 144 kW





# Solar Groundmount - 144 kW



# Solar Groundmount - 239 kW





# Solar Groundmount - 48 kW





# **Escalation in Electricity Prices**

- SCE has asked for a 20.1% price increase just in 2021: https://www.cpuc.ca.gov/General.aspx?id=10433
- Because of the aggressive Renewable Portfolio Standards in California, electricity prices are expected to increase faster in the future
- Dising Energy ToolBase software, we calculated how much the electricity increase has been for your major sites in the past 5 years:





Average annual electricity price increase for each site over the last 5 years:

| Site                      | Rate Schedule | Average Annual Increase |
|---------------------------|---------------|-------------------------|
| Well #1A                  | TOU PA2D      | 6.73%                   |
| Well #4A                  | TOU-PA2E      | 6.79%                   |
| WWTP