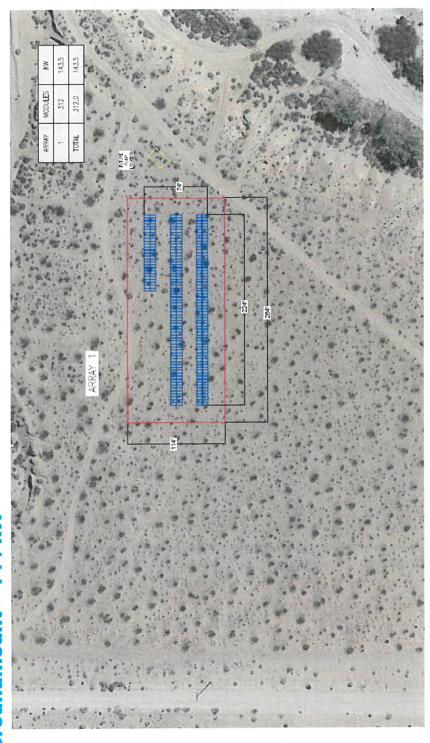

se with two (2) 4-ton HVAC units
- Replace 7.5 tons HVAC unit for the Office
- Community Center (Suite D)
- Replace swamp coolers with HVAC units
- Install 16 tons of cooling
- Benefits Include:
- Climate control throughout
- New units have lower repair and maintenance cost
- Energy cost increase of new HVAC units will be partially mitigated by the proposed solar project







# Replace Variable Frequency Drives at the WWTP

Replace two (2) old 45 hp existing VFDs at the WWTP

Benefits Include:

Replacements funded through project savings

Reduces maintenance cost

Planned replacement vs. emergency breakdown

Project is on FY22 CIP



# Solar Carport- 75 kW





# Solar Carport - 124 kW





# Solar Groundmount - 144 kW





# Solar Groundmount - 144 kW





# Solar Groundmount - 144 kW



# Solar Groundmount - 239 kW





# Solar Groundmount - 48 kW





# **Escalation in Electricity Prices**

- SCE has asked for a 20.1% price increase just in 2021: https://www.cpuc.ca.gov/General.aspx?id=10433
- Because of the aggressive Renewable Portfolio Standards in California, electricity prices are expected to increase faster in the future
- Dising Energy ToolBase software, we calculated how much the electricity increase has been for your major sites in the past 5 years:





Average annual electricity price increase for each site over the last 5 years:

| Site                      | Rate Schedule | Average Annual Increase |
|---------------------------|---------------|-------------------------|
| Well #1A                  | TOU PA2D      | 6.73%                   |
| Well #4A