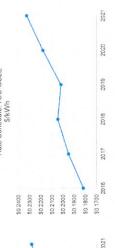

9. Discussion Only Regarding Wastewater Rates

**Discussion:** This item is for discussion only and was previously discussed on 5/20, 8/5 and 8/27. The Board requested additional scenarios and narrowed those scenarios down to two. General Manger Cox reviewed the Prop 218 process which includes completion of the rate analysis/report, mailing of the public notice, scheduling the public meeting, and hearing, and

implementing the rates. The 218 process is essential for public transparency and the public is encouraged to provide comment and ask questions. The wastewater fund is estimated to close the year at \$217,359 putting the District further behind on revenue scenarios. General Manger Cox presented Projection #8 – a \$5 increase in January 2022, a \$5 increase in July 2022, another \$5 increase in July 2023, and a 3.5% increase in both July 2024 and July 2025. This scenario maintains a \$2.8 million reserve fund balance with no debt. Projection #5 called for a \$7.50 increase in January 2021 and a \$7.50 increase in July 2022 with 3.5% increases in July 2023, July 2024 and July 2025. This scenario maintains a \$2.8 million dollar reserve fund with no debt. The Board was also shown a chart that compares the CSD wastewater rates with other agencies. **Discussion:** The Board discussed the options and decided on projection #8 with \$5 increases in January 2022, July 2022 and January 2023 with a 3.5% increase in July 2024 and July 2025.