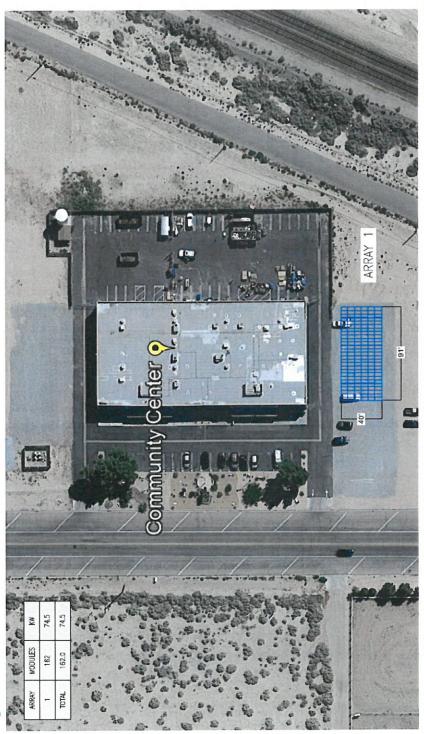

- Replace swamp coolers with HVAC units
- Install 12 tons of cooling
- Community Center (Suite B)
- Replace swamp coolers in Warehouse with two (2) 4-ton HVAC units
- Replace 7.5 tons HVAC unit for the Office
- Community Center (Suite D)
- Replace swamp coolers with HVAC units
- Install 16 tons of cooling
- Benefits Include:
- Climate control throughout
- New units have lower repair and maintenance cost
- Energy cost increase of new HVAC units will be partially mitigated by the proposed solar project







# Replace Variable Frequency Drives at the WWTP

Replace two (2) old 45 hp existing VFDs at the WWTP

Benefits Include:

Replacements funded through project savings

Reduces maintenance cost

Planned replacement vs. emergency breakdown

Project is on FY22 CIP



# Solar Carport- 75 kW





# Solar Carport - 124 kW





# Solar Groundmount - 144 kW





# Solar Groundmount - 144 kW





# Solar Groundmount - 144 kW



# Solar Groundmount - 239 kW





# Solar Groundmount - 48 kW





# **Escalation in Electricity Prices**

- SCE has asked for a 20.1% price increase just in 2021: https://www.cpuc.ca.gov/General.aspx?id=10433
- Because of the aggressive Renewable Portfolio Standards in California, electricity prices are expected to increase faster in the future
- Dising Energy ToolBase software, we calculated how much the electricity increase has been for your major sites in the past 5 years:





Average annual electricity price increase for each site over the last 5 years:

| Site                      | Rate Schedule | Average Annual Increase |
|--------------------------