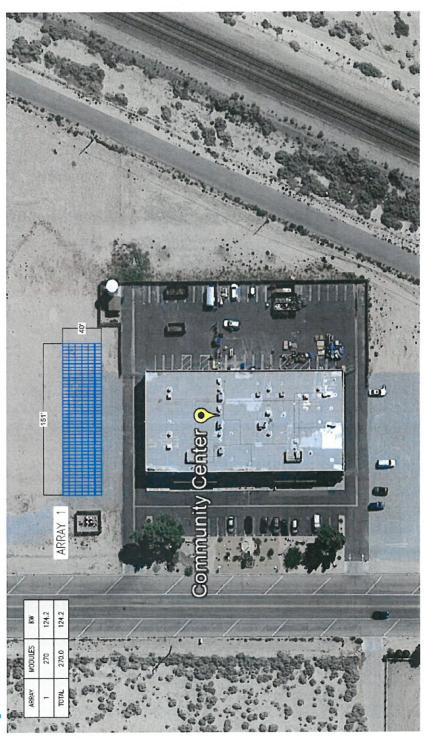

VAC units
- Install 12 tons of cooling
- Community Center (Suite B)
- Replace swamp coolers in Warehouse with two (2) 4-ton HVAC units
- Replace 7.5 tons HVAC unit for the Office
- Community Center (Suite D)
- Replace swamp coolers with HVAC units
- Install 16 tons of cooling
- Benefits Include:
- Climate control throughout
- New units have lower repair and maintenance cost
- Energy cost increase of new HVAC units will be partially mitigated by the proposed solar project







# Replace Variable Frequency Drives at the WWTP

Replace two (2) old 45 hp existing VFDs at the WWTP

Benefits Include:

Replacements funded through project savings

Reduces maintenance cost

Planned replacement vs. emergency breakdown

Project is on FY22 CIP



# Solar Carport- 75 kW





# Solar Carport - 124 kW





# Solar Groundmount - 144 kW





# Solar Groundmount - 144 kW





# Solar Groundmount - 144 kW



# Solar Groundmount - 239 kW





# Solar Groundmount - 48 kW





# **Escalation in Electricity Prices**

- SCE has asked for a 20.1% price increase just in 2021: https://www.cpuc.ca.gov/General.aspx?id=10433
- Because of the aggressive Renewable Portfolio Standards in California, electricity prices are expected to increase faster in the future
- Dising Energy ToolBase software, we calculated how much the electricity increase has been for your major sites in the past 5 years:





Average annual electricity price increase for each site over the last 5 years:

| Site                      | Rate Schedule | Average Annual Increase |
|---------------------------|---------------|------------