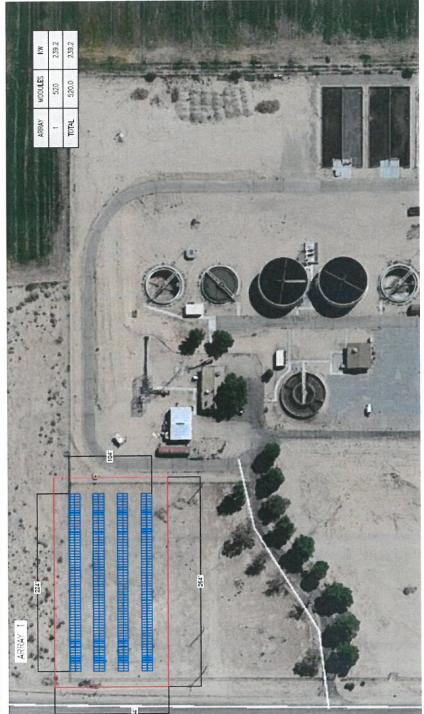

- Replace 7.5 tons HVAC unit for the Office
- Community Center (Suite D)
- Replace swamp coolers with HVAC units
- Install 16 tons of cooling
- Benefits Include:
- Climate control throughout
- New units have lower repair and maintenance cost
- Energy cost increase of new HVAC units will be partially mitigated by the proposed solar project







# Replace Variable Frequency Drives at the WWTP

Replace two (2) old 45 hp existing VFDs at the WWTP

Benefits Include:

Replacements funded through project savings

Reduces maintenance cost

Planned replacement vs. emergency breakdown

Project is on FY22 CIP



# Solar Carport- 75 kW





# Solar Carport - 124 kW





# Solar Groundmount - 144 kW





# Solar Groundmount - 144 kW





# Solar Groundmount - 144 kW



# Solar Groundmount - 239 kW





# Solar Groundmount - 48 kW





# **Escalation in Electricity Prices**

- SCE has asked for a 20.1% price increase just in 2021: https://www.cpuc.ca.gov/General.aspx?id=10433
- Because of the aggressive Renewable Portfolio Standards in California, electricity prices are expected to increase faster in the future
- Dising Energy ToolBase software, we calculated how much the electricity increase has been for your major sites in the past 5 years:





Average annual electricity price increase for each site over the last 5 years:

| Site                      | Rate Schedule | Average Annual Increase |
|---------------------------|---------------|-------------------------|
| Well #1A                  | TOU PA2D      | 6.73%                   |
| Well #4A                  | TOU-PA2E      | 6