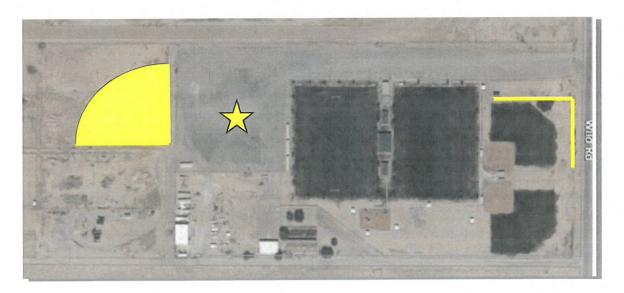

8. Discussion and Possible Action Regarding Circulation of Bid for Paving and Review of Maintenance Building Projects

**Discussion:** General Manager Cox presented several photos of the progress on the water and wastewater buildings. The total estimated cost of the water building is \$867,638 and the total estimated cost of the wastewater building is \$975,048. The FY 21 CIP the amount for the building was \$500,000 plus \$40,000 for engineering. In the current fiscal year \$100,000 was added for the interior of the building. Fire, asphalt, etc. was not listed in the capital improvement plan. At a Board meeting in May, it was requested that the District get a quote from the contractor to install an apron in front of the buildings. The quote was for \$72,485 for a 20' x 140' apron for each building. Staff felt that price was too high. At the 8/19 Board meeting Staff mentioned the upcoming RFP for paving would be coming to the 9/16 meeting for approval. Wastewater is requesting half asphalt and half concrete. Water is requesting all concrete. General Manager Cox presented drawing and bid sheets representing what is envisioned for each building. The bid sheet and drawings were developed by the engineer overseeing the asphalt project. The bids will be solicited from former bidders. The low bidder will come to the Board for award as soon as possible (10/7 or 10/14).