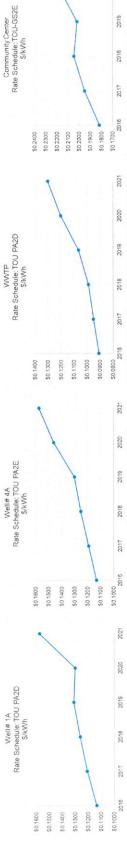

9. Discussion Only Regarding Wastewater Rates

**Discussion:** This item is for discussion only and was previously discussed on 5/20, 8/5 and 8/27. The Board requested additional scenarios and narrowed those scenarios down to two. General Manger Cox reviewed the Prop 218 process which includes completion of the rate analysis/report, mailing of the public notice, scheduling the public meeting, and hearing, and

implementing the rates. The 218 process is essential for public transparency and the public is encouraged to provide comment and ask questions. The wastewater fund is estimated to close the year at \$217,359 putting the District further behind on revenue scenarios. General Manger Cox presented Projection #8 – a \$5 increase in January 2022, a \$5 increase in July 2022, another \$5 increase in July 2023, and a 3.5% increase in both July 2024 and July 2025. This scenario maintains a \$2.8 million reserve fund balance with no debt. Projection #5 called for a \$7.50 increase in January 2021 and a \$7.50 increase in July 2022 with 3.5% increases in July 2023, July 2024 and July 2025. This scenario maintains a \$2.8 million dollar reserve fund with no debt. The Board was also shown a chart that compares the CSD wastewater rates with other agencies. **Discussion:** The Board discussed the options and decided on projection #8 with \$5 increases in January 2022, July 2022 and January 2023 with a 3.5% increase in July 2024 and July 2025.