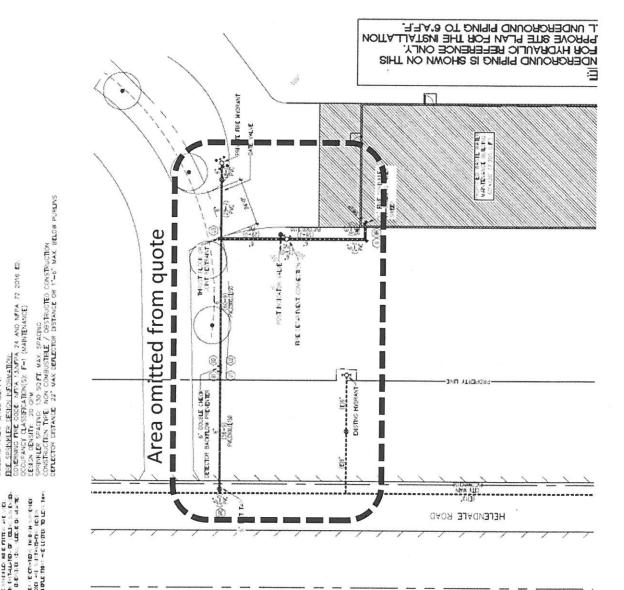

On September 7, it was determined that an omission had occurred regarding the bid submission. The omission was the essential connection from the main to the fire sprinkler system which includes a backflow device, Post Indicator Valve, fire department connection, new fire hydrant and connection to the floor flange. This total scope of work is \$114,000.

A representative from High Desert Underground will be present to discuss this portion of the project with the Board. Attached to this staff report at two drawings that highlight the detail of each connection.

**FISCAL IMPACT:** 

\$114,000 for both buildings

**REQUESTED ACTION: None** 

**ATTACHMENTS:** 

Drawings of building

DRANGELL FIRE SPRINKLER INC.

HELFORE THE STATE OF THE STATE

FIRE PROTECTION PLAN
WASTE WATER MAINTENANCE BLOG.#2
FIRE UNDERGROUND PIPING PLAN
NEW RISER GENERAL
ATAO DATA
NOTES AND DATA