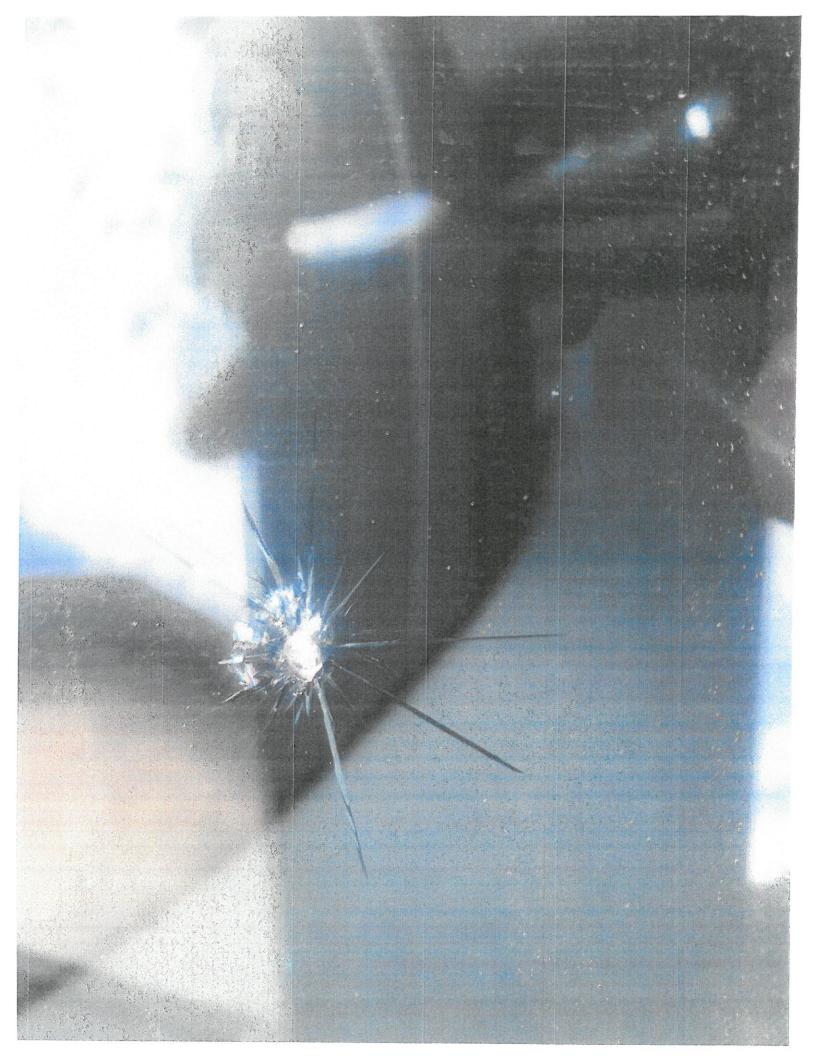

#### **STAFF REPORT:**

Attached for the Board's review is a claim that was submitted to the District while a wastewater operator was delivering samples to San Bernardino. The driver alleges that "something from the truck" hit her windshield causing a crack. She flagged our driver down and got his information. She has called back several times and has reported that the crack has grown, and the windshield needs to be replaced as soon as possible.

### **CLAIM FOR DAMAGES**

| What DAMAGE or INJURIES do you claim resulted? Please give full extent of injuries or damages claimed:             |
|--------------------------------------------------------------------------------------------------------------------|
| Crack on left Side of Window Shaild  Name and address of any other person(s) injured:                              |
| If you received and insurance payments, please give the names of the insurance companies:                          |
| Name and address of the Owner of any damaged property:                                                             |
| For all accident claims please place on the following diagram the names of the streets where the accident occurred |
| Indicate the place of the accident by an "X" and by showing the nearest address and distances to street corners.   |
| Please indicate where NORTH is on the diagram.                                                                     |
| X-Your truck lest<br>Lane<br>X-Mycar                                                                               |
| 8,8                                                                                                                |
| 15 Freeway Soing Soing                                                                                             |
| Signature of Claimant (REQUIRED FOR EACH PAGE)  Print Name:  Date:                                                 |
| Monique Allen 8/30/21                                                                                              |