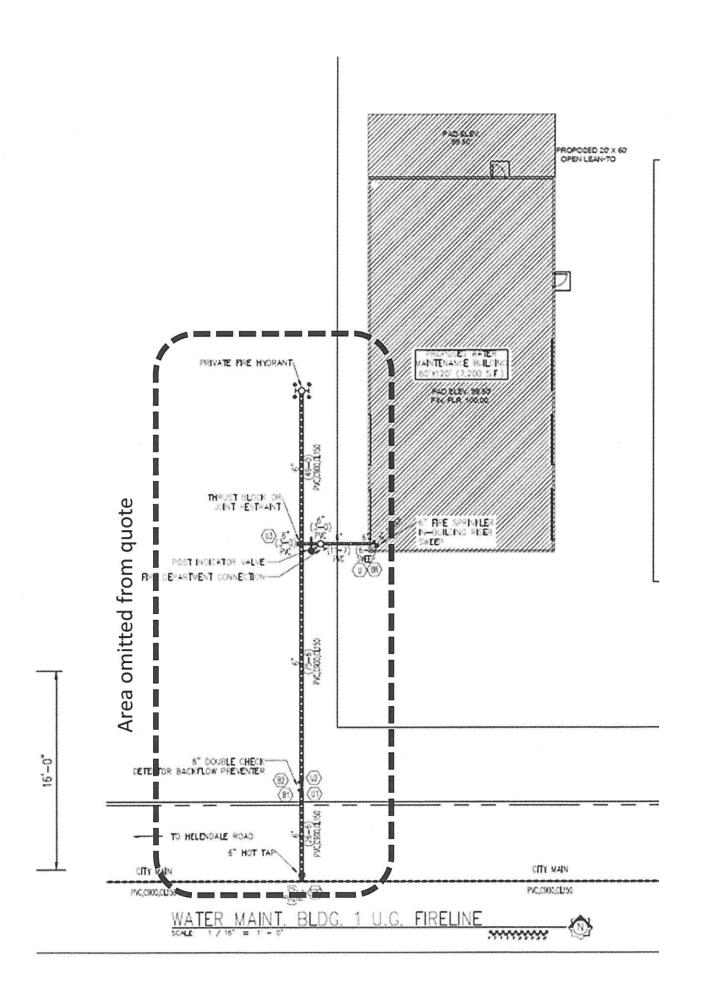

On September 7, it was determined that an omission had occurred regarding the bid submission. The omission was the essential connection from the main to the fire sprinkler system which includes a backflow device, Post Indicator Valve, fire department connection, new fire hydrant and connection to the floor flange. This total scope of work is \$114,000.

A representative from High Desert Underground will be present to discuss this portion of the project with the Board. Attached to this staff report at two drawings that highlight the detail of each connection.

**FISCAL IMPACT:** 

\$114,000 for both buildings

**REQUESTED ACTION: None** 

**ATTACHMENTS:** 

Drawings of building

DRANGELL FIRE SPRINKLER INC.

HELFORE THE STATE OF THE STATE

FIRE PROTECTION PLAN
WASTE WATER MAINTENANCE BLOG.#2
FIRE UNDERGROUND PIPING PLAN
NEW RISER GENERAL
ATAO DATA
NOTES AND DATA