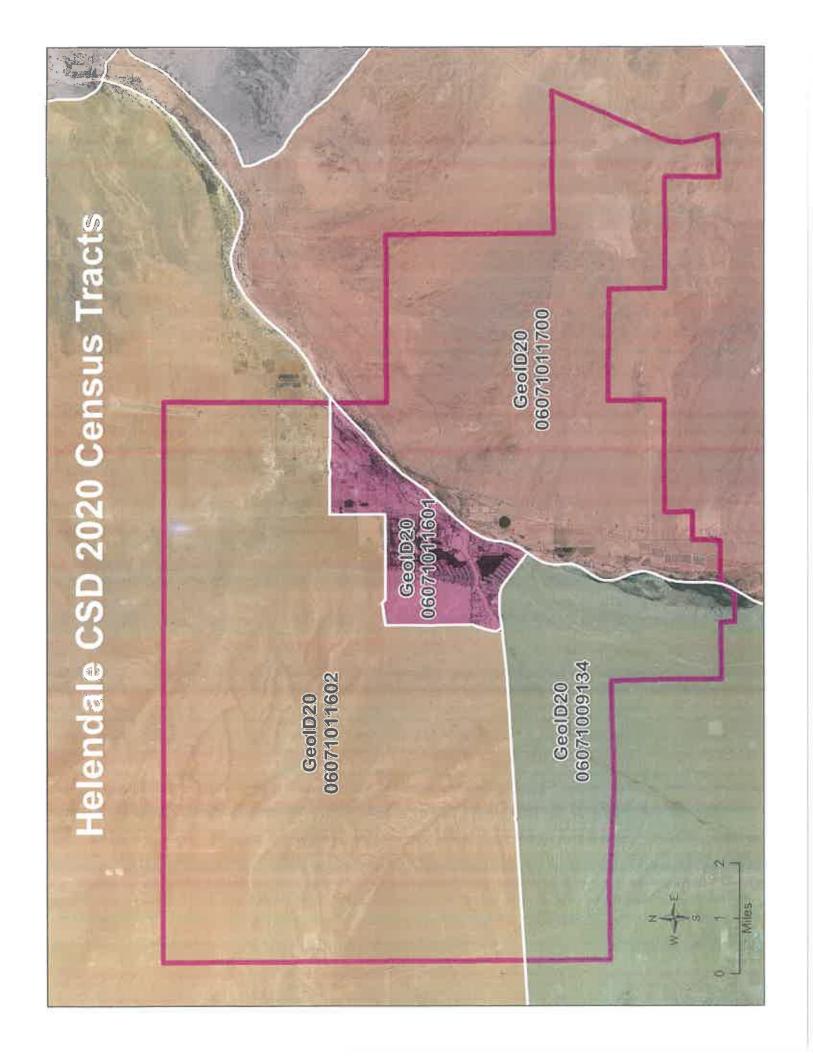

's waiver denial. It is based upon population per square mile using the 2020 Census maps. Had they used the 2010 Census maps, the District would have qualified for the waiver.

Richard Nino participated on the call with District Staff and was insightful in asking if a drop-off location would be acceptable with State staff. Cara Morgan, Chief of Local Assistance Branch concurred with Richard that a drop off site would work. Staff will work with Burrtec on this option as it will be the most cost effective to meet the State's requirements. In the future if the State determines that further measure are required, then the District will have to implement further provisions.

FISCAL IMPACT:

**TBD** 

POSSIBLE MOTION:

None

**ATTACHMENTS:** 

Census Maps for 2010 and 2020

Census Tracts 2010







### **Helendale Community Services District**

Date: May 5, 2022

TO: Board of Directors

FROM: Kimberly Cox, General Manager

SUBJECT: Agenda item #7

Discussion Only Regarding Review of Governor's Current Conservation Mandate

### **STAFF RECOMMENDATION:**

None

### **STAFF REPORT:**

The media outlets have shared the woes of drought for the past few months. Recently Metropolitan Water Agency, the largest water service provider in Southern California, announced drastic cut backs for water users. This messaging has been streamed on television and in the new paper headlines regularly. Local customer have called the District asking about what measures we are imposing.

Staff wanted to provide this report to explain what our District's response requirement is currently related to the dr