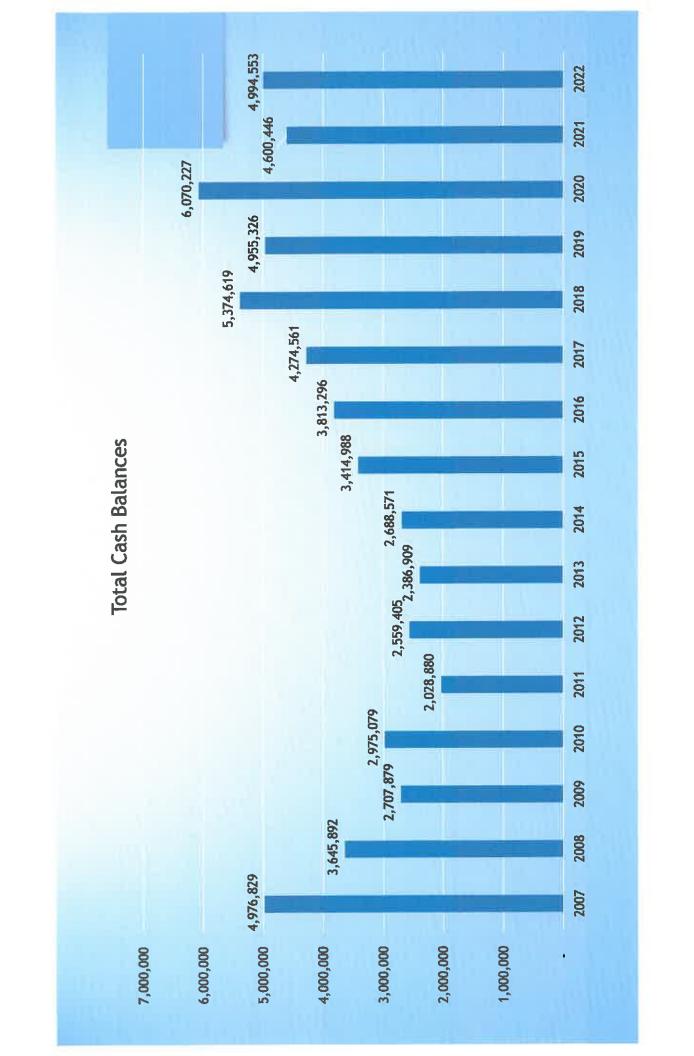

### **STAFF REPORT:**

Staff issued 36 checks and 11 EFT's totaling \$276,784.21

Total Cash Available:

5/2/22

4/18/22

Cash

\$5,484,526.25

\$5,468,395.48