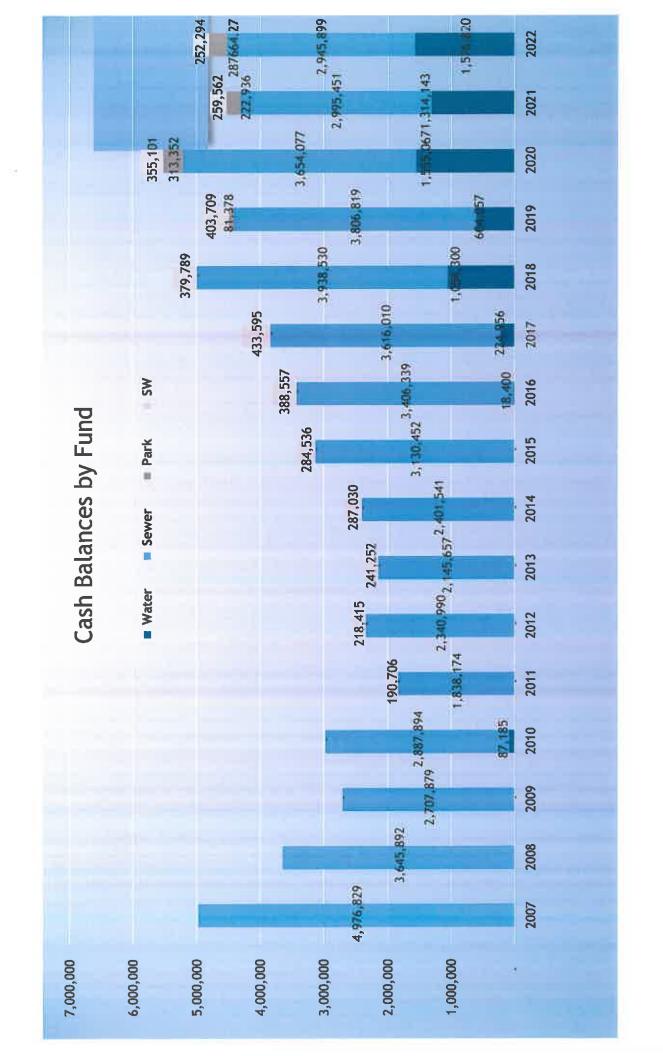

### **STAFF REPORT:**

Staff issued 36 checks and 11 EFT's totaling \$276,784.21

Total Cash Available:

5/2/22

4/18/22

Cash

\$5,484,526.25

\$5,468,395.48

### **Investment Report**

The Investment Report shows the status of the invested District funds. The current interest rate is 0.03% for LAIF and 0.10% for the CBB Sweep Account for April 2021. Interest earned April 2022 on CBB Sweep Account is \$177.47