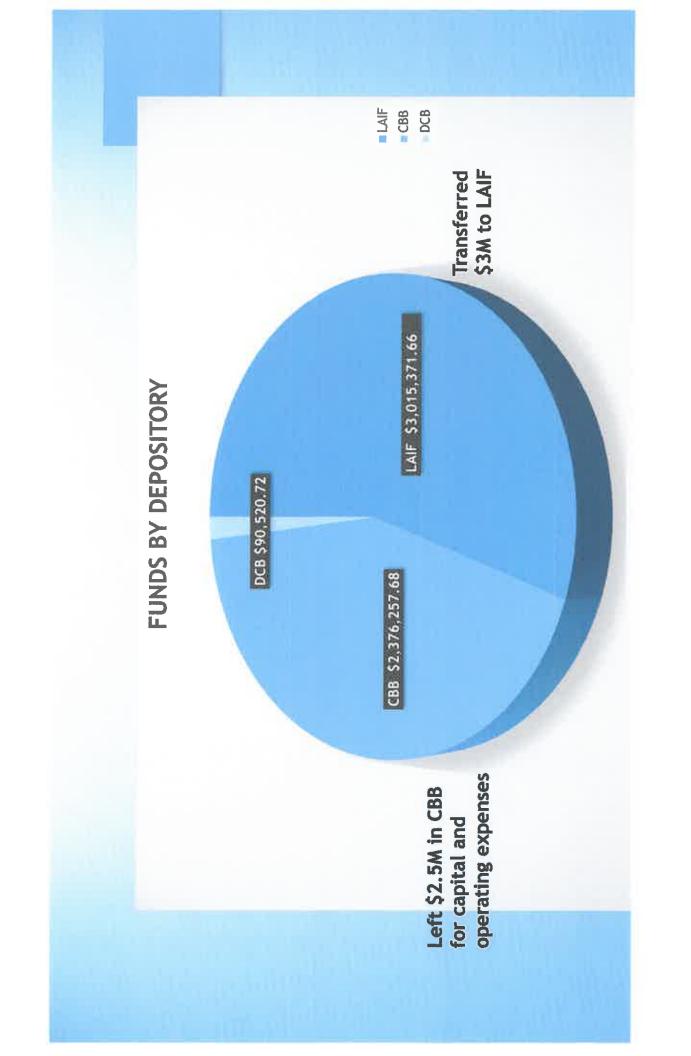

### **Investment Report**

The Investment Report shows the status of the invested District funds. The current interest rate is 0.03% for LAIF and 0.10% for the CBB Sweep Account for April 2021. Interest earned April 2022 on CBB Sweep Account is \$177.47