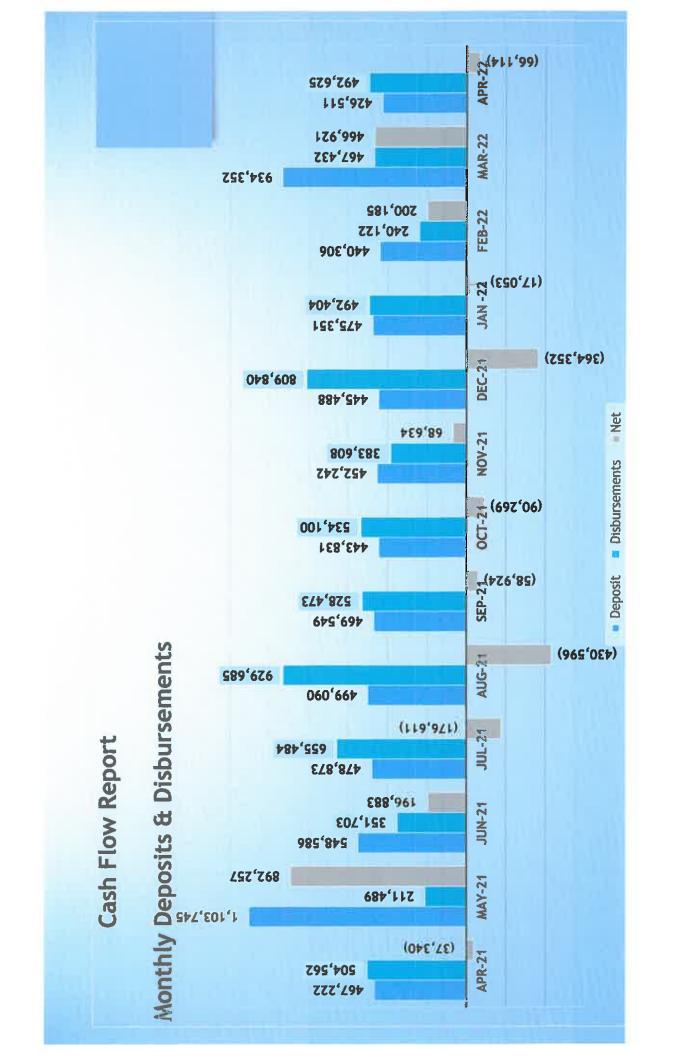

### **STAFF REPORT:**

Staff issued 36 checks and 11 EFT's totaling \$276,784.21

Total Cash Available:

5/2/22

4/18/22

Cash

\$5,484,526.25

\$5,468,395.48

Checks/EFT's Issued

\$ 276,784.21

10,965.62