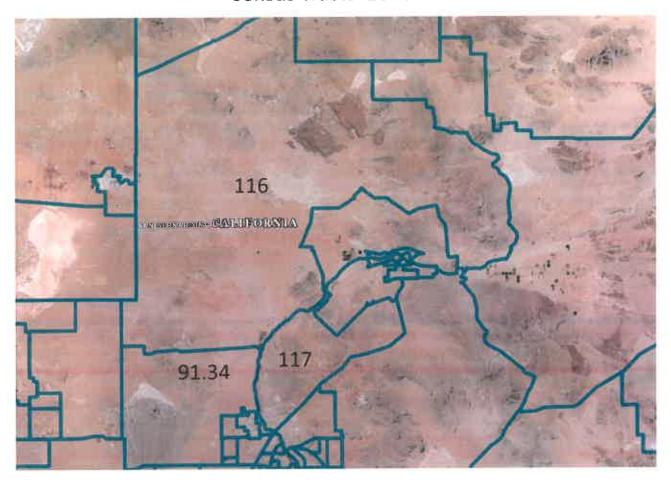

ct's waiver denial. It is based upon population per square mile using the 2020 Census maps. Had they used the 2010 Census maps, the District would have qualified for the waiver.

Richard Nino participated on the call with District Staff and was insightful in asking if a drop-off location would be acceptable with State staff. Cara Morgan, Chief of Local Assistance Branch concurred with Richard that a drop off site would work. Staff will work with Burrtec on this option as it will be the most cost effective to meet the State's requirements. In the future if the State determines that further measure are required, then the District will have to implement further provisions.

FISCAL IMPACT:

**TBD** 

POSSIBLE MOTION:

None

**ATTACHMENTS:** 

Census Maps for 2010 and 2020

Census Tracts 2010







### **Helendale Community Services District**

Date: May 5, 2022

TO: Board of Directors

FROM: Kimberly Cox, General Manager

SUBJECT: Agenda item #7

Discussion Only Regarding Review of Governor's Current Conservation Mandate

### **STAFF RECOMMENDATION:**

None

### **STAFF REPORT:**

The media outlets have shared the woes of drought for the past few months. Recently Metropolitan Water Agency, the largest water service provider in Southern California, announced drastic cut backs for water users. This messaging has been streamed on television and in the new paper headlines regularly. Local customer have called the District asking about what measures we are imposing.

Staff wanted to provide this report to explain what our District's response requirement is currently related to the